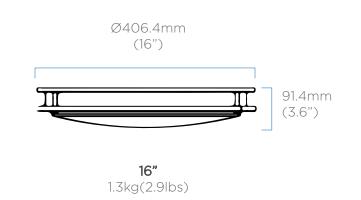

# **DIMENSIONS**

## **SPECIFICATION**

| ORDER# | MODEL#                  | WATTS       | VOLTAGE<br>(V) | LUMENS         | HOURS<br>RATING | CCT<br>(K)          | CRI |
|--------|-------------------------|-------------|----------------|----------------|-----------------|---------------------|-----|
| R31030 | RENO-CLD-14-BN-MCCT-MS* | 14W/18W/25W | 120Vac         | 1050/1350/1875 | 50,000          | 27/30/35/<br>40/50K | 80  |
| R31031 | RENO-CLD-16-BN-MCCT-MS* | 18W/25W/30W | 120Vac         | 1050/1350/1875 | 50,000          | 27/30/35/<br>40/50K | 80  |