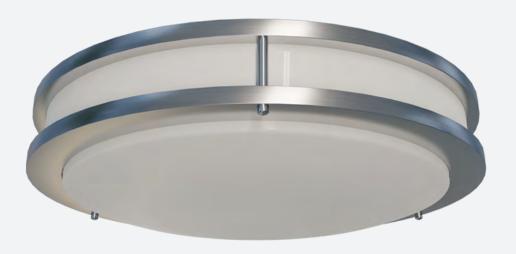

# DECO SERIES **LED FLUSH MOUNT MS**

### DESCRIPTION

RENO Lighting's DECO series of LED Flush mount luminaires, with their low-profile white frosted acrylic diffusers, make a perfect solution for commercial and decorative applications. Has a brushed nickel double ring and are available in 14" and 16". ENERGY STAR approved and fully dimmable, they can be mounted on a wall or ceiling for a attractive modern look.

#### **FEATURES**

- Energy Star Listed
- Brush nickel (Stainless steel) finish
- Outstanding lumen Output
- Frosted Polycarbonate Lens
- Elegant design & Durability
- Easy Installation & Maintenance
- Multi CCT & Wattage
- Rated Lifetime L70(hrs): >50,000
- Motion sensor models available
- Damp location
- 5 year warranty