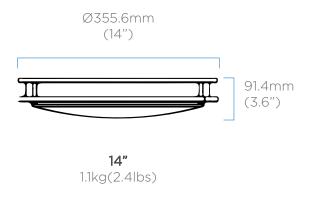

# **DIMENSIONS**

## **SPECIFICATION**

| ORDER# | MODEL#                  | WATTS       | VOLTAGE<br>(V) | LUMENS         | HOURS<br>RATING | CCT<br>(K)          | CRI |
|--------|-------------------------|-------------|----------------|----------------|-----------------|---------------------|-----|
| R31030 | RENO-CLD-14-BN-MCCT-MS* | 14W/18W/25W | 120Vac         | 1050/1350/1875 | 50,000          | 27/30/35/<br>40/50K | 80  |
| R31031 | RENO-CLD-16-BN-MCCT-MS* | 18W/25W/30W | 120Vac         | 1050/1350/1875 | 50,000          | 27/30/35/<br>40/50K | 80  |